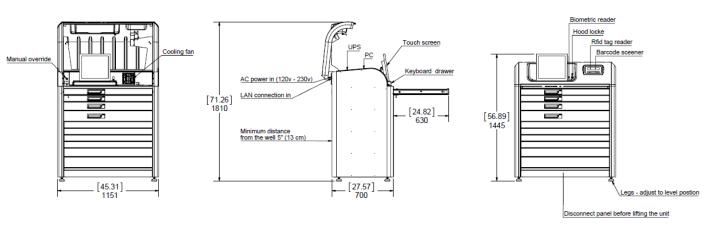

### SYSTEM SPECIFICATION

Dimensions (WxHxD): 45.3x57.1x27.6 inches (115.1x145x70cm)

Weight: 450-1100 lb (200-500 kg)

Monitor: 17" PC: HP

UPS (included)

Operating system: Win 10

2x USB 3.0 2 x USB 2.0

Internet connection (RJ-45)

Manual override

Color: Black and silver

Power: 110-230V

Safety & EMC: UL, CE

Optional: Biometric reader / RFID reader / video camera Bin size (100A for keys): 3.9x1.5x1.6 inch (100x39x42mm)

18 additional bins size optional

#### **Installation requirements**

Straight surface

One power outlet (110-230V)

Internet connection (for online mode)

"MATRIX is nothing like any other key cabinet!
It gives us peace of mind knowing our keys are protected"
Kelly G McNeil, Sunset Chevrolet / Ford / trucks