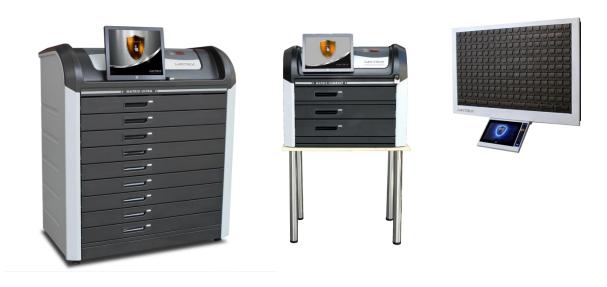

### MATRIX ULTRA

MATRIX ULTRA is the worlds largest capacity key control system which allows you to secure and control up to 1,782 keys in a single unit instead of chained units that takes valuable floor space

The system arrives with a large 17" touch monitor and voice guidance as standard making the operation extremely easy

- √ Up to 1,782 keys
- ✓ Sealed compartments
- √ Video records
- ✓ Real time alerts

- ✓ Easy to use
- √ Voice guidance
- ✓ Remote connection
- ✓ DMS integration