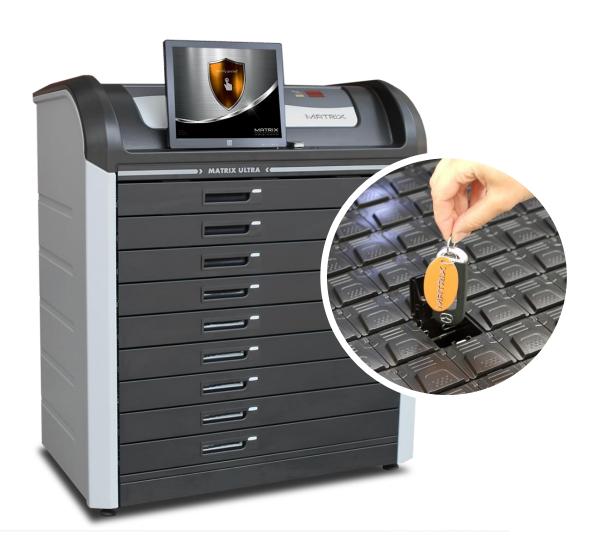

### MATRIX ULTRA

MATRIX ULTRA is the worlds largest capacity key control system which allows you to secure and control up to 1,782 keys in a single unit instead of chained units that takes valuable floor space

Unlike other systems where anyone who opens the front door can tamper or steal any key in the cabinet, MATRIX protects each key in a separate locked compartment with no ability to access without manager permissions

The system arrives with a large 17" touch monitor and voice guidance as standard making the operation extremely easy

- √ Up to 1,782 keys
- ✓ Sealed compartments
- √ Video records
- ✓ Real time alerts

- ✓ Easy to use
- √ Voice guidance
- ✓ Remote connection
- ✓ DMS integration