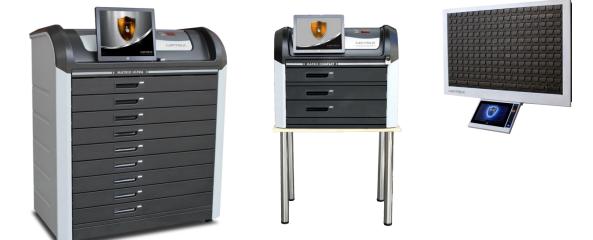

## MATRIX COMPACT

MATRIX COMPACT is a modular desktop unit with maximum capacity of 384 keys

The system allows full control of your keys and assets in a way you've never seen before...

Unlike other systems where anyone who opens the front door can tamper or steal any key in the cabinet, MATRIX protects each key in a separate locked compartment with no ability to access without manager permissions

The system arrives with a large 15" touch monitor and voice guidance as standard making the operation extremely easy

✓ Up to 384 keys
✓ Sealed compartments
✓ Video records
✓ Real time alerts

✓ Easy to use