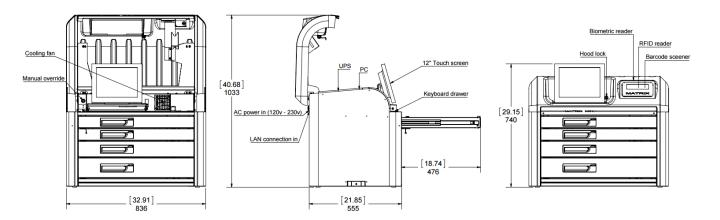

### SYSTEM SPECIFICATION

Dimensions (WxHxD): 33x29x22 inches (84x74x56cm) Weight: up to 320 ILS (145 kg) Monitor: 15" PC: HP UPS (included) Operating system: Win 10 2x USB 3.0 2 x USB 2.0 Internet connection (RJ-45) Manual override Color: Black and silver Power: 110-230V Safety & EMC: UL, CE Optional: Biometric reader / RFID reader / video camera Bin size (100A for keys): 3.9x1.5x1.6 inch (100x39x42mm) 18 additional bins size optional