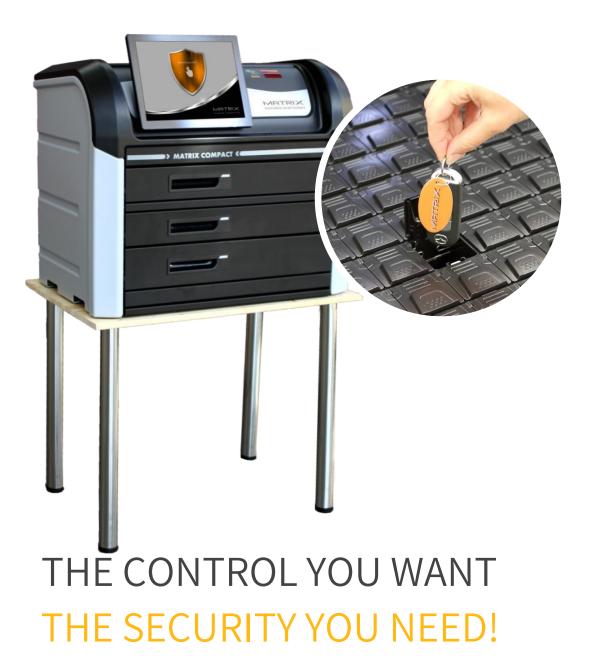

## MATRIX COMPACT

MATRIX COMPACT is a modular desktop unit with maximum capacity of 384 keys

The system allows full control of your keys and assets in a way you've never seen before...

Unlike other systems where anyone who opens the front door can tamper or steal any key in the cabinet, MATRIX protects each key in a separate locked compartment with no ability to access without manager permissions

The system arrives with a large 15" touch monitor and voice guidance as standard making the operation extremely easy

✓ Up to 384 keys
✓ Sealed compartments
✓ Video records
✓ Real time alerts

✓ Easy to use