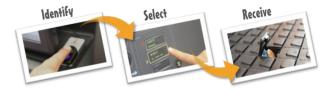

## MATRIX COMPACT

MATRIX COMPACT is a modular desktop unit with maximum capacity of 384 keys

The system allows full control of your keys and assets in a way you've never seen before...

Unlike other systems where anyone who opens the front door can tamper or steal any key in the cabinet, MATRIX protects each key in a separate locked compartment with no ability to access without manager permissions

In addition, every operation made is video recorded for future monitoring

MATRIX software contains many advanced and unique features allowing you to stay in full control over keys usage in your organization